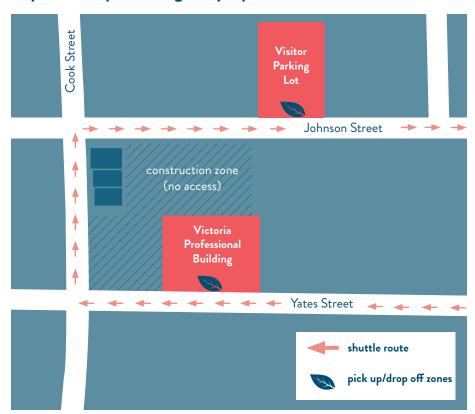

# Parking Shuttle Service Available

for patrons of Victoria Professional Building

## PICK UP/ DROP OFF:

Visitor parking lot on Johnson St & the lobby of the Victoria Professional Building